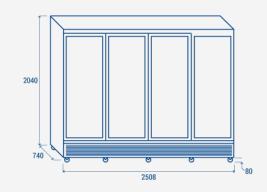

## **PRODUCT DIMENSIONS**

### **TECHNICAL SPECIFICATIONS**

| Capacity                         | 2248 L          |
|----------------------------------|-----------------|
| Temperature                      | H1 (+1°C~+10°C) |
| Consumption                      | 10.15 kWh/24h   |
| Rated Power                      | 1380 W          |
| Noise level                      | 65 dB(A)        |
| Net Weight                       | 360 Kg          |
| Gross Weight                     | 400 Kg          |
| External Dimensions (WxDxH mm)   | 2508x740x2040   |
| Internal Dimensions (WxDxH mm)   | 2418x543x1495   |
| Packaging dimensions (WxDxH mm)  | 2533x760x2190   |
| Loading quantities 20'/40'/40'HQ | 6/12/12         |