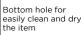

# **DRINKS | Drink Cabinets**

DRINK COOLER ▶ DC LINE ▶ HINGED DOORS ▶ WHITE



RCG 2500

















## **DETAILS**







Ventilated unit



Inner vertical LED



Lock fitted as



Main switch, light switch and digital thermostat fitted as standard

### **GENERAL FEATURES**

| 2300 Lt. Upright drink cooler                        | • |
|------------------------------------------------------|---|
| White coated steel for internal and external side    | • |
| Ventilated Cooling                                   | • |
| Automatic compressor cycle defrost                   | • |
| Foaming Agent Cyclopentane (45mm per side)           | • |
| Digital Thermostat                                   | • |
| Removable Gasket                                     | • |
| Inner vertical LED light (with independent switch)   | • |
| Toughened safety tempered glass with aluminium frame | • |
| Anti-condensation double layer