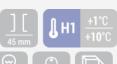

### **TECHNICAL SPECIFICATIONS**

| Capacity                         | 2248 L          |
|----------------------------------|-----------------|
| Temperature                      | H1 (+1°C~+10°C) |
| Consumption                      | 10.15 kWh/24h   |
| Rated Power                      | 1380 W          |
| Noise level                      | 65 dB(A)        |
| Net Weight                       | 360 Kg          |
| Gross Weight                     | 400 Kg          |
| External Dimensions (WxDxH mm)   | 2508x740x2040   |
| Internal Dimensions (WxDxH mm)   | 2418x543x1495   |
| Packaging dimensions (WxDxH mm)  | 2533x760x2190   |
| Loading quantities 20'/40'/40'HQ | 6/12/12         |